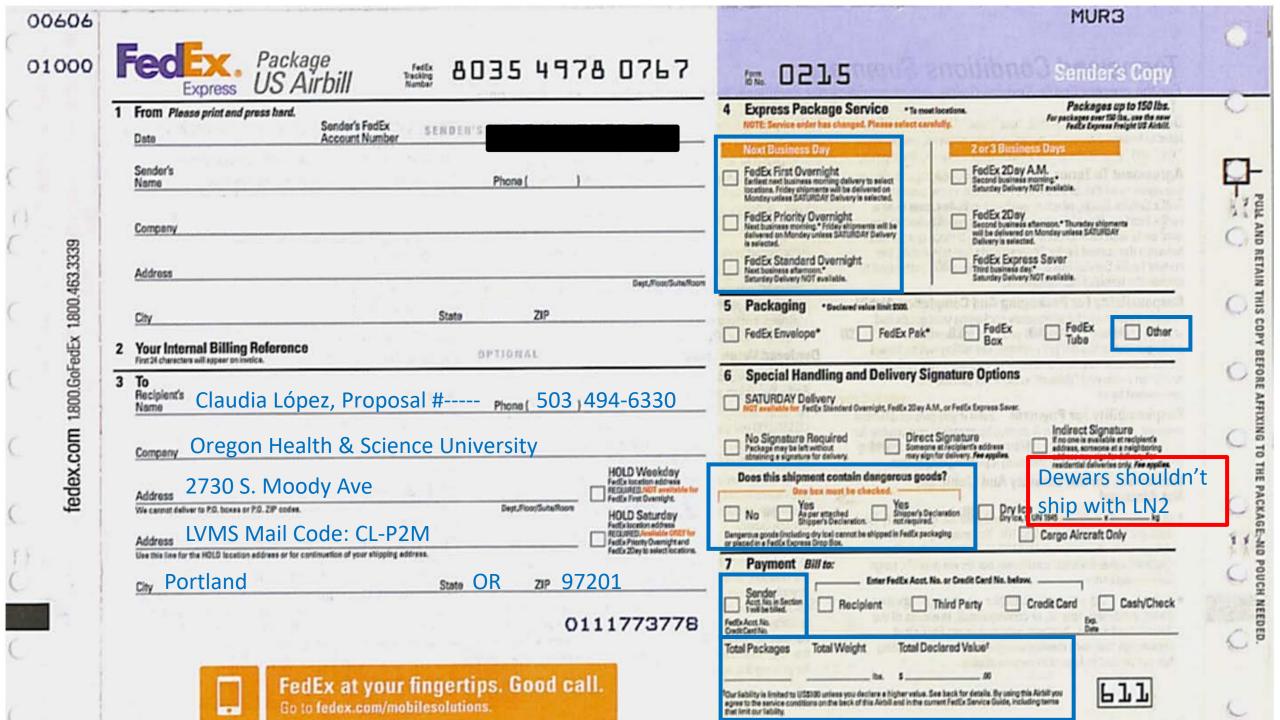

## 1. Address Information

## Enter your (From) address and the recipient's (To) address.

| From Address        |                                   | To Address            |                                    |
|---------------------|-----------------------------------|-----------------------|------------------------------------|
| Your name           |                                   | Recipient name        | Claudia López, PNCC Proposal #     |
| Company             | (optional)                        | Company               | Oregon Health & Science University |
| Country / Location  | United States ~                   | Country / Location    | United States ~                    |
| Address             | Street address                    | Address               | 2730 S. Moody Ave                  |
|                     | Apt, Floor, Suite, etc (optional) |                       | LVMS Mail Code: CL-2PM             |
| ZIP                 |                                   | ZIP                   | 97201                              |
| City                |                                   | City                  | PORTLAND                           |
| State               | Select ~                          | State                 | Oregon                             |
| Phone               | Ext. (optional)                   | Phone                 | 503/494-6330 Ext. (optional)       |
| Email notifications | (optional)                        | Email notifications   | support@pncc.online                |
|                     |                                   | Notification language | English                            |